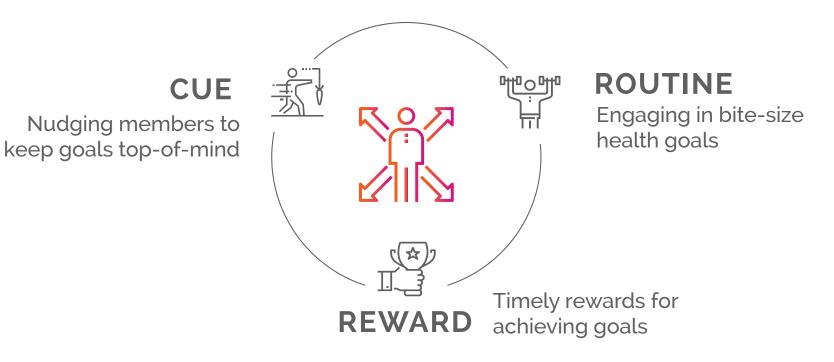

#### VITALITY'S IMPACT IMPROVING MODIFIABLE HEALTH RISKS\*

Physical

Stress

0---

Alcohol

+5 DAYS of productive days a year Vegetables

Fruits and

Activity

20.0%

9.4%

Use **26.1%** 

Tobacco

Consumption

12.0%

PERCENT REDUCTION IN RISK

Source: all members in Vitality's book of business